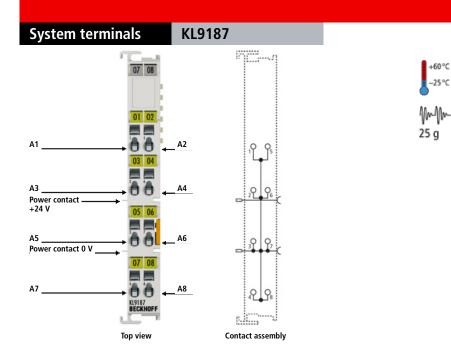

## KL9187 | Potential distribution terminal, 8 x 0 V DC

The potential distribution terminal KL9187 provides eight terminal points with a potential and enables the voltage to be picked up without further bus terminal blocks or wiring.